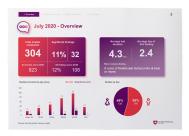

#### Clinic Data Reports

Eligible customers now receive regular Clinic Data Reports to assess the efficacy of multiday analysis and a broad range of significant clinical findings, to improve clinical pathways and patient care. Data includes:

- Detection rates by day
- Study length vs day of significant findings
- Patient demographics
- Indications
- Most common findings
- Performance KPIs & more