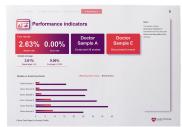

#### Clinic Data Reports

Eligible customers now receive regular Clinic Data Reports to assess the efficacy of multiday analysis and a broad range of significant clinical findings, to improve clinical pathways and patient care. Data includes:

- Detection rates by day
- Study length vs day of significant findings
- Patient demographics
- Indications
- Most common findings
- Performance KPIs & more