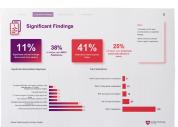

#### Clinic Data Reports

Eligible customers now receive regular Clinic Data Reports to assess the efficacy of multiday analysis and a broad range of significant clinical findings, to improve clinical pathways and patient care. Data includes:

- Detection rates by day
- Study length vs day of significant findings
- Patient demographics
- Indications
- Most common findings
- Performance KPIs & more