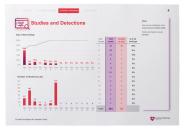

#### Clinic Data Reports

Eligible customers now receive regular Clinic Data Reports to assess the efficacy of multiday analysis and a broad range of significant clinical findings, to improve clinical pathways and patient care. Data includes:

- Detection rates by day
- Study length vs day of significant findings
- Patient demographics
- Indications
- Most common findings
- Performance KPIs & more